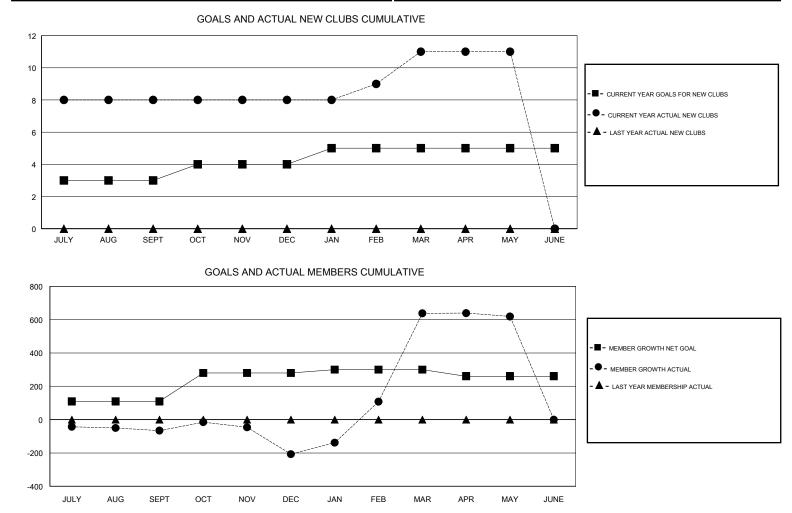

## ANIL TULSYAN GMT:

| GMT: ANIL TULSYAN |               |           | LOCATION INDIA |                                  |                           |                         | GMT CA                                             |  |
|-------------------|---------------|-----------|----------------|----------------------------------|---------------------------|-------------------------|----------------------------------------------------|--|
|                   | Club          | s         |                | Members<br>RESULTS FOR 2017-2018 |                           |                         |                                                    |  |
|                   | RESULTS FOR   | 2017-2018 |                |                                  |                           |                         |                                                    |  |
| QUARTER           | NEW CLUB GOAL | NEW CLUBS | DROPPED CLUBS  | QUARTER                          | MEMBER GROWTH NET<br>GOAL | MEMBER GROWTH<br>ACTUAL | DROPPED<br>MEMBERS ACTUAL<br>(including transfers) |  |
| JULY/AUG/SEPT     | 3             | 8         | 0              | JULY/AUG/SEPT                    | 110                       | 219                     | 264                                                |  |
| OCT/NOV/DEC       | 1             | 0         | 5              | OCT/NOV/DEC                      | 170                       | 73                      | 209                                                |  |
| JAN/FEB/MAR       | 1             | 3         | 1              | JAN/FEB/MAR                      | 20                        | 950                     | 78                                                 |  |
| APR/MAY/JUNE      | 0             | 0         | 0              | APR/MAY/JUNE                     | -40                       | 38                      | 52                                                 |  |